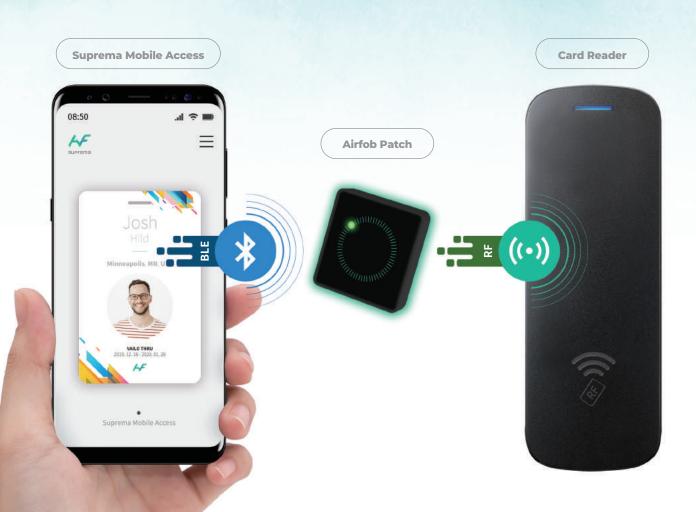

# **Airfob Patch**

Easiest Way To Go Mobile

**Suprema Airfob Patch** is an award-winning, innovative device that attaches to existing RF card readers to make them compatible with credentials stored in mobile device.

- · Airfob Patch converts Mobile Access Card's Bluetooth signal to RF card signal.
- · Airfob Patch works without battery, harvesting energy from RF field signals transmitted from the card reader.
- · A retrofit patch-on device, Airfob Patch is quick and easy to install.

#### Translator of BLE to RF signal

- Enables communication between card readers and Mobile Access Cards by translating Bluetooth signal to RF card signal
- Compatible with both Android and iOS Mobile Access Cards