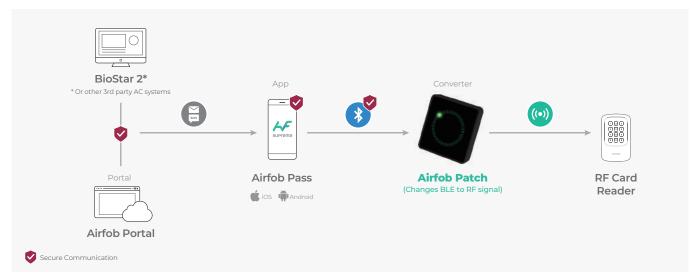

## **System Configurations**

# **Airfob Patch**

Easiest Way To Go Mobile

**Suprema Airfob Patch** is an award-winning, innovative device that attaches to existing RF card readers to make them compatible with credentials stored in mobile device.

- · Airfob Patch converts Mobile Access Card's Bluetooth signal to RF card signal.
- · Airfob Patch works without battery, harvesting energy from RF field signals transmitted from the card reader.
- · A retrofit patch-on device, Airfob Patch is quick and easy to install.