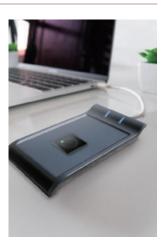

# **Airfob Patch**

Easiest Way To Go Mobile

**Suprema Airfob Patch** is an award-winning, innovative device that attaches to existing RF card readers to make them compatible with credentials stored in mobile device.

- · Airfob Patch converts Mobile Access Card's Bluetooth signal to RF card signal.
- · Airfob Patch works without battery, harvesting energy from RF field signals transmitted from the card reader.
- · A retrofit patch-on device, Airfob Patch is quick and easy to install.

## Easy installation

- Adhesive-backed patch-on device easily applicable to existing RF card readers
- $\boldsymbol{\cdot}$  No wiring or construction needed