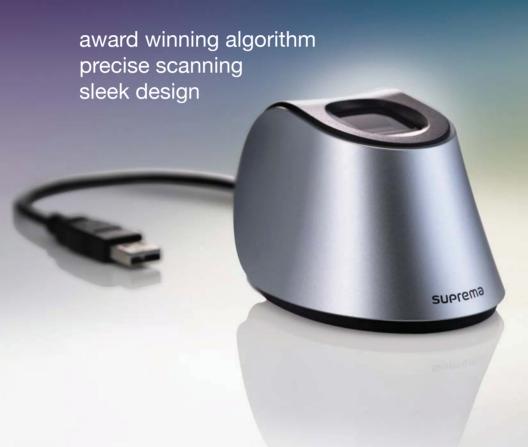

## Righ Performance PC Fingerprint Solution

**BioMini** Suprema's fingerprint-based PC solution has been designed specially to provide high level biometric security for desktops as well as complex network environments. Our latest range of high-performance fingerprint USB scanners are supported by powerful software development kit (SDK) which features Suprema's award-winning algorithm, ranked top in FVC2004/2006 and NIST MINEX tests. Suprema PC solution provides unrivalled versatile platform for development to leading security companies, system integrators and hardware manufacturers.