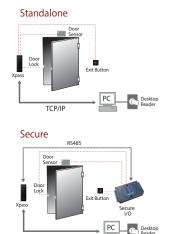

|
| User Capacity            | 40,000 users                          |
| Log Capacuty             | 50,000 log records                    |
| Communication Interfaces | TCP/IP, RS485                         |
| Wiegand Interface        | Input or output (switchable)          |
| 1/0                      | 2 x TTL inputs, 1 x relay, 1 x tamper |
| User Interfaces          | Multi-color LED                       |
| IP Rate                  | IP65                                  |
| Operating Temperature    | -20° ~ 50°C                           |
| Operating Voltage        | 12V DC                                |
| Size (W x H x D)         | 45 x 130 x 27mm                       |
| Certificates             | CE, FCC, KCC, ROHS                    |

#### System Configuration



### Network Door 2





Cenmetrix (Pvt) Ltd No. 18 Elibank Road, Colombo 05, Sri Lanka Phone: +94-11-2508805 | +94-11-5011946

Fax: +94-11-2594551

info@cenmetrix.lk | www.cenmetrix.lk