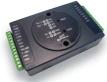

#### Secure I/O

- Accessory unit for secure door control and I/O expansion
- Encrypted communication for enhanced security
- \* 16MHz 8bit microprocessor
- \* 4 digital inputs and 2 relay outputs
- \* Size: 143 x 82 x 35 mm (W x H x D)