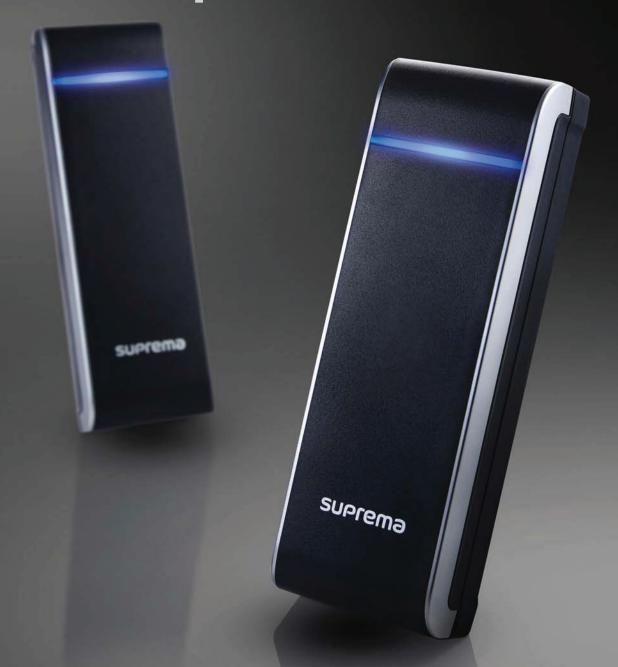

## suprema Xpass Smart IP Access Reader

**Xpass** Xpass is a smart IP based access control unit providing high-level security for small-to-medium sized systems to larger enterprise-level systems. Featuring next generation IP access control system structure, Xpass act as a smart reader and controller with distributed intelligence concept. With its RS485 and Wiegand interfaces, it can also fit in your legacy systems. Xpass is fully compatible with Suprema's BioStar systems, offering extra flexibility of biometric IP access control systems to meet different needs and requirements.

## suprema Xpass

Smart IP Access Reader

#### \* Power over Ethernet (POE)

communication and power over a simple CAT5 or 6 cable/supplies up to 600mA of 12Vdc to locking devices

- \* Enterprise-level access control capacity controls up to 40,000 users, 128 time schedules, 128 access groups and 64 zones
- \* IP65 weatherproof structure rugged structure for outdoor installation, operates between -20°C ~ 50°C
- \* Easier installation & operation direct lock relay and Wiegand connection/ command card operation (add/delete users)
- Sleek & aesthetic design slim and sleek size for narrow door frames/ multi-color LED & buzzer for indication