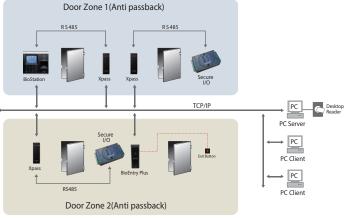

pacity            | 40,000 users                          |
| Log Capacuty             | 50,000 log records                    |
| Communication Interfaces | TCP/IP, RS485                         |
| Wiegand Interface        | Input or output (switchable)          |
| 1/0                      | 2 x TTL inputs, 1 x relay, 1 x tamper |
| User Interfaces          | Multi-color LED                       |
| IP Rate                  | IP65                                  |
| Operating Temperature    | -20° ~ 50°C                           |
| Operating Voltage        | 12V DC                                |
| Size (W x H x D)         | 45 x 130 x 27mm                       |
| Certificates             | CE, FCC, KCC, ROHS                    |

#### System Configuration



### Network Door 2





Cenmetrix (Pvt) Ltd No. 18 Elibank Road, Colombo 05, Sri Lanka Phone: +94-11-2508805 | +94-11-5011946

Fax: +94-11-2594551

info@cenmetrix.lk | www.cenmetrix.lk